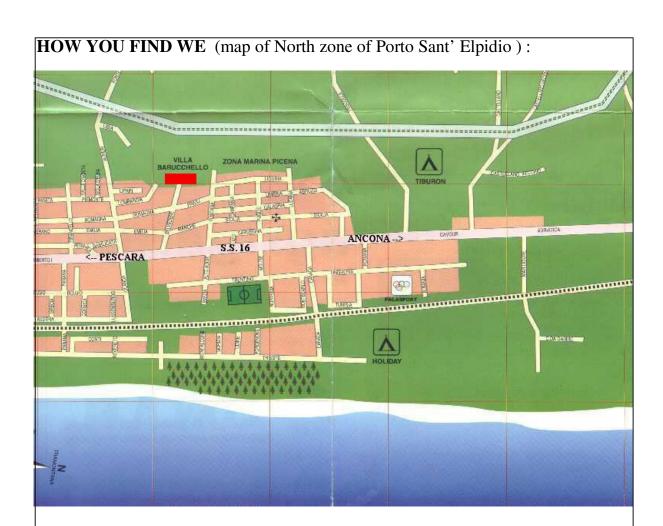

The tournament will have place in the premises of Baruchello Villa, situated in Belvedere street (Porto Sant' Elpidio North), in the following 19,20,26,27 days of November 2005 and with hour following: