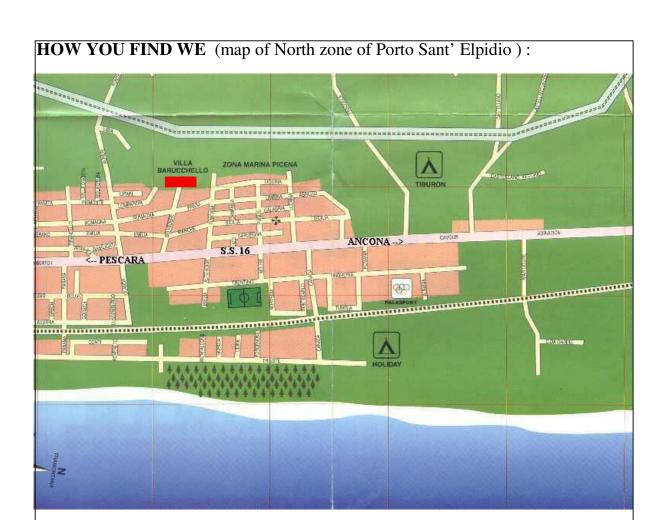

The tournament will have place in the premises of Baruchello Villa, situated in Belvedere street (Porto Sant' Elpidio North), in the following 18,19,25,26 days of November 2006 and with hour following: