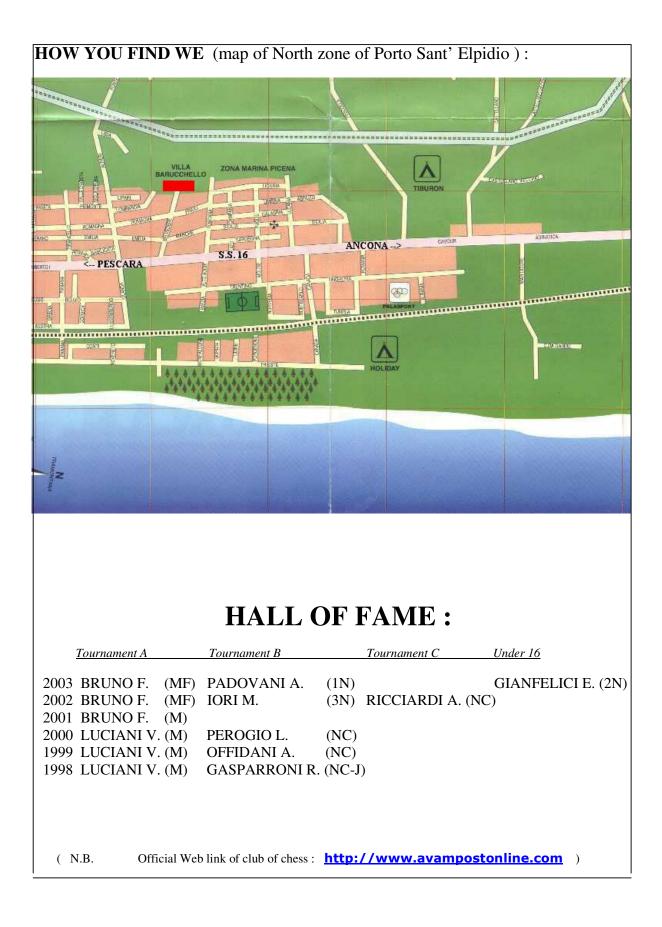

# **7° WEEK-END OF CHESS CITY OF PORTO SANT'ELPIDIO**

13/14 e 20/21 NOVEMBER 2004

The club of chess "l'AVAMPOSTO", with the sponsorship of the communal administration of Porto Sant' Elpidio and with the approval of the regional committee Marche FSI and of the national FSI, index and organizes the 7° WEEK-END OF CHESS, CITY of PORTO SANT' ELPIDIO. The tournament will have place in the premises of Baruchello Villa, situated in Belvedere street (Porto Sant' Elpidio North), in the following 13,14,20,21 days of November 2004 and with hour following: